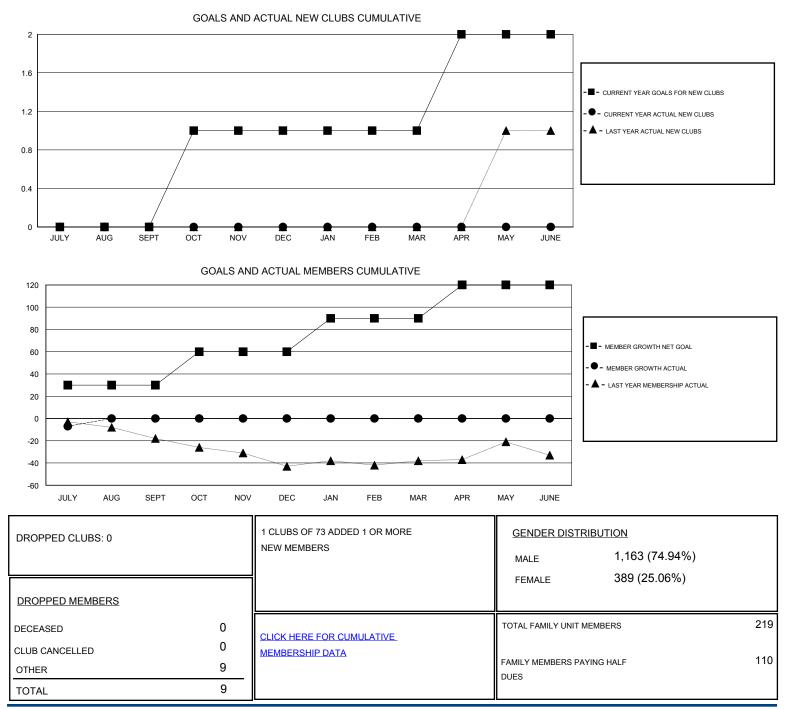

## District 5 SKS

Results as of: 7/31/2019

| GMT:                  |               | L         | OCATION CANADA |                       |                           |                         | GMT CA                                             |
|-----------------------|---------------|-----------|----------------|-----------------------|---------------------------|-------------------------|----------------------------------------------------|
| Clubs                 |               |           |                | Members               |                           |                         |                                                    |
| RESULTS FOR 2019-2020 |               |           |                | RESULTS FOR 2019-2020 |                           |                         |                                                    |
| QUARTER               | NEW CLUB GOAL | NEW CLUBS | DROPPED CLUBS  | QUARTER               | MEMBER GROWTH NET<br>GOAL | MEMBER GROWTH<br>ACTUAL | DROPPED<br>MEMBERS ACTUAL<br>(including transfers) |
| JULY/AUG/SEPT         | 0             | 0         | 0              | JULY/AUG/SEPT         | 30                        | 3                       | 9                                                  |
| OCT/NOV/DEC           | 1             | 0         | 0              | OCT/NOV/DEC           | 30                        | 0                       | 0                                                  |
| JAN/FEB/MAR           | 0             | 0         | 0              | JAN/FEB/MAR           | 30                        | 0                       | 0                                                  |
| APR/MAY/JUNE          | 1             | 0         | 0              | APR/MAY/JUNE          | 30                        | 0                       | 0                                                  |